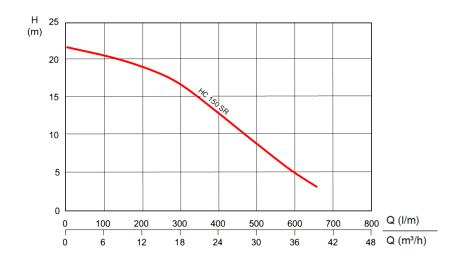

Accessories Non-return flaps, hoses, motor (optional):

protection plug,

**Emergency power generators** 

Controls.

| Туре      | Pressure Motor power outlet P1 P2 |       |      | Frequ Voltage 1-<br>ency phase |    | Speed | Rated Max. delivery current height |      | Max. flow rate | Grain size | Grain size Dimensions mm |     | s mm | Weight |      |
|-----------|-----------------------------------|-------|------|--------------------------------|----|-------|------------------------------------|------|----------------|------------|--------------------------|-----|------|--------|------|
|           | mm                                | R "AG | kW   | kW                             | Hz | V     | 1/min                              | Α    | m              | m³/h       | mm                       | I   | W    | h      | kg   |
| HC 150 SR | 50                                | 2"    | 2,32 | 0,50                           | 50 | 230   | 2850                               | 13,0 | 21             | 38         | 7                        | 340 | 214  | 452    | 21,1 |