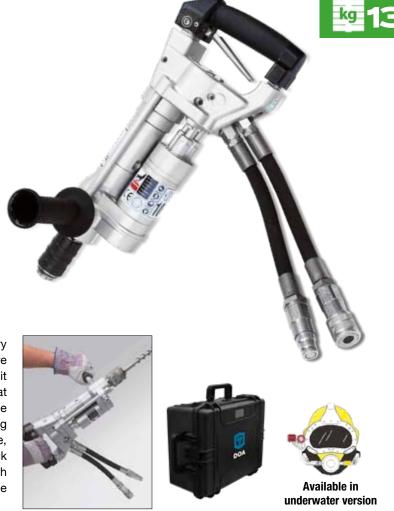

## HAMMER DRILL

**HD 13** 

- The high frequency and impact force of the axial percussion on the bits ensures maximum drilling speed
- Few moving parts constantly lubricated by oil assure reliability and a unbeatable operative longevity
- Drill bits with SDS PLUS connection can also be used with the appropriate adapter
- The universal std bit attachment SDS MAX allows to use a big range of drilling bits and accessories of commercial type

HD13 si an hydraulic hammer drill for concrete, masonry and natural stone. Powerful and light, its use is ideal where performance, maneuverability and safety are required. The bit attachment is of the universal standard type SDS MAX that allows to use a wide range of bits and accessories available anywhere. The hydraulic operation ensures power, long operating life, low noise and vibrations, minimum maintenance, robustness, implicit safety and impossibility electric shock failure, elimination of all the typical problems associated with the use of electric and pneumatic tools. HD13 is irreplaceable for submarine use in drilling and tiling work.