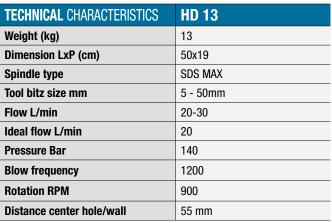

## HAMMER DRILL

**HD 13** 

- The high frequency and impact force of the axial percussion on the bits ensures maximum drilling speed
- Few moving parts constantly lubricated by oil assure reliability and a unbeatable operative longevity
- Drill bits with SDS PLUS connection can also be used with the appropriate adapter
- The universal std bit attachment SDS MAX allows to use a big range of drilling bits and accessories of commercial type

HD13 si an hydraulic hammer drill for concrete, masonry and natural stone. Powerful and light, its use is ideal where performance, maneuverability and safety are required. The bit attachment is of the universal standard type SDS MAX that allows to use a wide range of bits and accessories available anywhere. The hydraulic operation ensures power, long operating life, low noise and vibrations, minimum maintenance, robustness, implicit safety and impossibility electric shock failure, elimination of all the typical problems associated with the use of electric and pneumatic tools. HD13 is irreplaceable for submarine use in drilling and tiling work.