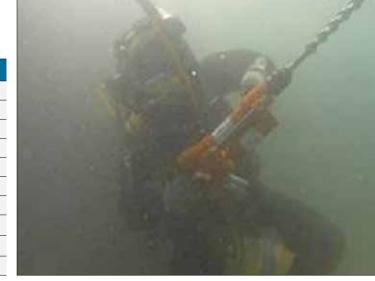

HD13 si an hydraulic hammer drill for concrete, masonry and natural stone. Powerful and light, its use is ideal where performance, maneuverability and safety are required. The bit attachment is of the universal standard type SDS MAX that allows to use a wide range of bits and accessories available anywhere. The hydraulic operation ensures power, long operating life, low noise and vibrations, minimum maintenance, robustness, implicit safety and impossibility electric shock failure, elimination of all the typical problems associated with the use of electric and pneumatic tools. HD13 is irreplaceable for submarine use in drilling and tiling work.